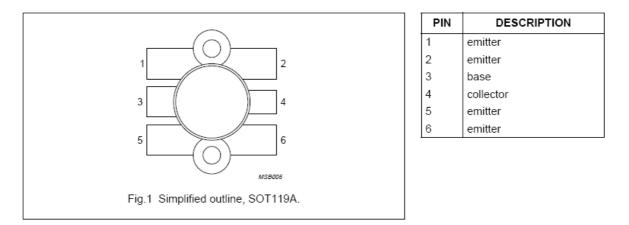

LV25

#### **Description:**

N-P-N silicon planar epitaxial transistor primarily for use in VHF-FM broadcast transmitters.

#### Features:

- \* Internally matched input for wideband operation and high power gain;
- \* Multi-base structure and diffused emitter ballasting resistors for an optimum temperature profile;
- \* Gold-metallization ensures excellent reliability.

#### **Specifications:**

| MODE OPERATION    | V <sub>CE</sub> | f   | P <sub>L</sub> | Ps     | G <sub>p</sub> | դ    |
|-------------------|-----------------|-----|----------------|--------|----------------|------|
|                   | V               | MHz | W              | W      | dB             | %    |
| narrow band; c.w. | 28              | 108 | 175            | < 17,5 | > 10,0         | > 65 |

### Drawings: